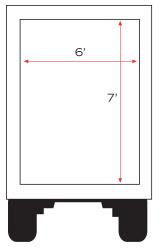

## Layout A - Full Coverage.

Costs Include: Production, and application. (\*One Vehicle)

| Vehicles: | 20'                             |
|-----------|---------------------------------|
| Graphic:  | 4 Color - Full<br>Coverage      |
| Area:     | (2) Sides,(1) Rear,<br>(1) Nose |
| Size:     | (2) Sides - 7' x 20'            |
|           | (1) Rear - 7' x 6'              |
|           | (1) Nose - 1.9' x 6'            |
| Total:    | 334 sq. ft.<br>\$1,987.00       |

REAR

| Vehicles: | 24'                             |
|-----------|---------------------------------|
| 101101001 |                                 |
| Graphic:  | 4 Color - Full<br>Coverage      |
| Area:     | (2) Sides,(1) Rear,<br>(1) Nose |
| Size:     | (2) Sides - 7' x 24'            |
|           | (1) Rear - 7' x 6'              |
|           | (1) Nose - 1.9' x 6'            |
| Total:    | 390 sq. ft.<br>\$2,325.00       |