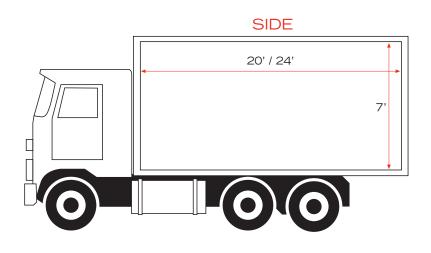

## Layout A - Full Coverage.

Costs Include: Production, and application. (\*One Vehicle)

| Vehicles: | 20'                             |
|-----------|---------------------------------|
| Graphic:  | 4 Color - Full<br>Coverage      |
| Area:     | (2) Sides,(1) Rear,<br>(1) Nose |
| Size:     | (2) Sides - 7' x 20'            |
|           | (1) Rear - 7' x 6'              |
|           | (1) Nose - 1.9' x 6'            |
| Total:    | 334 sq. ft.<br>\$1,987.00       |

REAR

| Vehicles: | 24'                             |
|-----------|---------------------------------|
| 101101001 |                                 |
| Graphic:  | 4 Color - Full<br>Coverage      |
| Area:     | (2) Sides,(1) Rear,<br>(1) Nose |
| Size:     | (2) Sides - 7' x 24'            |
|           | (1) Rear - 7' x 6'              |
|           | (1) Nose - 1.9' x 6'            |
| Total:    | 390 sq. ft.<br>\$2,325.00       |