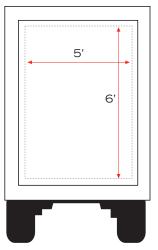

## Layout B - Poster Size.

Costs Include: Production, and application. (\*One Vehicle)

| Vehicles: | 20'                             |
|-----------|---------------------------------|
| Graphic:  | 4 Color - Poster Size           |
| Area:     | (2) Sides,(1) Rear,<br>(1) Nose |
| Size:     | (2) Sides - 5' x 19'            |
|           | (1) Rear - 5' x 6'              |
|           | (1) Nose - 1.9' x 5'            |
| Total:    | 230 sq. ft.<br>\$1,369.00       |
|           |                                 |

REAR

| Vehicles: | 24'                             |
|-----------|---------------------------------|
| Graphic:  | 4 Color - Poster Size           |
| Area:     | (2) Sides,(1) Rear,<br>(1) Nose |
| Size:     | (2) Sides - 6' x 23'            |
|           | (1) Rear - 5' x 6'              |
|           | (1) Nose - 1.9' x 5'            |
| Total:    | 317 sq. ft.<br>\$1,887.00       |
|           | )                               |