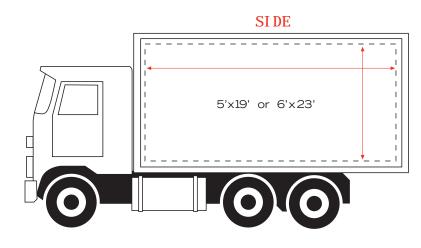

## Layout B - Poster Size.

Costs Include: Production, and application. (\*One Vehicle)

| Vehicles: | 20'                             |
|-----------|---------------------------------|
| Graphic:  | 4 Color - Poster Size           |
| Area:     | (2) Sides,(1) Rear,<br>(1) Nose |
| Size:     | (2) Sides - 5' x 19'            |
|           | (1) Rear - 5' x 6'              |
|           | (1) Nose - 1.9' x 5'            |
| Total:    | 230 sq. ft.<br>\$1,369.00       |
|           |                                 |

REAR

| Vehicles: | 24'                             |
|-----------|---------------------------------|
| Graphic:  | 4 Color - Poster Size           |
| Area:     | (2) Sides,(1) Rear,<br>(1) Nose |
| Size:     | (2) Sides - 6' x 23'            |
|           | (1) Rear - 5' x 6'              |
|           | (1) Nose - 1.9' x 5'            |
| Total:    | 317 sq. ft.<br>\$1,887.00       |
|           | )                               |